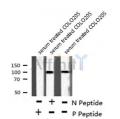

°C.Stable for 12 months from date of receipt

Western blot analysis TTK (Phospho-Thr676) using serum treated COLO205 whole cell lysates

AF8194 at 1/200 staining Mouse testis tissue sections by IHC-P. The tissue was formaldehyde fixed and a heat mediated antigen retrieval step in citrate buffer was performed. The tissue was then blocked and incubated with the Ab for 1.5 hours at 22°C. An HRP conjugated goat anti-rabbit Ab was used as the secondary.