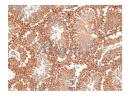

°C.Stable for 12 months from date of receipt

Western blot analysis TTK (Phospho-Thr676) using serum treated COLO205 whole cell lysates

AF8194 at 1/200 staining Mouse testis tissue sections by IHC-P. The tissue was formaldehyde fixed and a heat mediated antigen retrieval step in citrate buffer was performed. The tissue was then blocked and incubated with the Ab for 1.5 hours at 22°C. An HRP conjugated goat anti-rabbit Ab was used as the secondary.