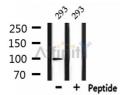

Western blot analysis of extracts from 293, using TTK (Phospho-Thr676) Ab.

IMPORTANT: For western blot, incubate membrane with diluted Ab in 5% w/v milk , 1X TBS, 0.1% Tween@20 at  $4^{\circ}$ C with gentle shaking, overnight.