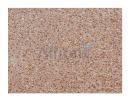

## **Affinity Biosciences**

website:www.affbiotech.com order:order@affbiotech.com

AF8194 at 1/200 staining Rat liver tissue sections by IHC-P. The tissue was formaldehyde fixed and a heat mediated antigen retrieval step in citrate buffer was performed. The tissue was then blocked and incubated with the Ab for 1.5 hours at 22°C. An HRP conjugated goat anti-rabbit Ab was used as the secondary.