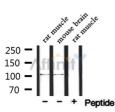

Western blot analysis of extracts from rat muscle and mouse brain, using PDE2A Antibody.

Western blot analysis of PDE2A using LOVO whole cell lysates

<code>IMPORTANT:</code> For western blot, incubate membrane with diluted primary Ab in 5% w/v milk , 1X TBS, 0.1% Tween®20 at 4°C with gentle shaking, overnight.