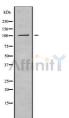

Western blot analysis of extracts from rat muscle and mouse brain, using PDE2A Antibody.

Western blot analysis of PDE2A using LOVO whole cell lysates

<code>IMPORTANT:</code> For western blot, incubate membrane with diluted primary Ab in 5% w/v milk , 1X TBS, 0.1% Tween®20 at 4°C with gentle shaking, overnight.