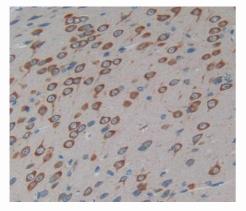

#### [IDENTIFICATION]

Figure 1: Used in Western Blot, Sample: Native Rabbit IgG Protein

Ab: 1:2000 Dilution of HRP-Linked Guinea pig Anti-Rabbit Ab (Catalog: SAA544Rb59)

Figure 2: DAB staining on IHC-P, Sample: Rat Brain Tissue Primary Ab: 3µg/mL Rabbit Anti-Rat CX40 Ab (Catalog: PAB465Ra01) Second Ab: 1:200 Dilution of HRP-Linked Guinea pig Anti-Rabbit Ab (Catalog: SAA544Rb59)