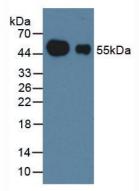

#### [IDENTIFICATION]

Figure 1: Used in Western Blot, Sample: Native Rabbit IgG Protein

Ab: 1:2000 Dilution of HRP-Linked Guinea pig Anti-Rabbit Ab (Catalog: SAA544Rb59)

Figure 2: DAB staining on IHC-P, Sample: Rat Brain Tissue Primary Ab: 3µg/mL Rabbit Anti-Rat CX40 Ab (Catalog: PAB465Ra01) Second Ab: 1:200 Dilution of HRP-Linked Guinea pig Anti-Rabbit Ab (Catalog: SAA544Rb59)