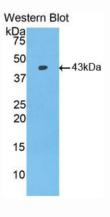

## [<u>IMAGES</u>]

Used in Western Blot, Sample: Recombinant BMP2, Human Used in DAB staining on fromalin fixed paraffin- embedded intestine tissue

1304 Langham Creek Dr. Suite 226, Heuston, TX 77084, USA | 001-888-960-7402 | www.cloud-cloue.ux | mail/g/cloud-clone.au Export Processing Zone, Wuhan, Hubei 436056, PRC | 0086-000-880-0687 | www.cloud-clone.com | mail/g/cloud-clone.com