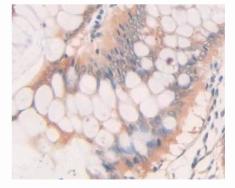

## [<u>IMAGES</u>]

Used in Western Blot, Sample: Recombinant BMP2, Human Used in DAB staining on fromalin fixed paraffin- embedded intestine tissue

1304 Langham Creek Dr. Suite 226, Heuston, TX 77084, USA | 001-888-960-7402 | www.cloud-cloue.ux | mail/g/cloud-clone.au Export Processing Zone, Wuhan, Hubei 436056, PRC | 0086-000-880-0687 | www.cloud-clone.com | mail/g/cloud-clone.com