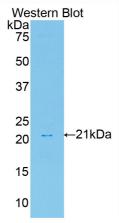

# [ IMAGES ]

Used in Western Blot, Sample: Recombinant HGF, Rat

Used in DAB staining on fromalin fixed paraffin- embedded brain tissue