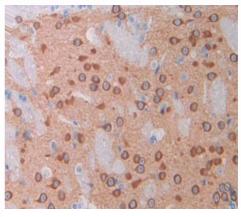

# [ IMAGES ]

Used in Western Blot, Sample: Recombinant HGF, Rat

Used in DAB staining on fromalin fixed paraffin- embedded brain tissue