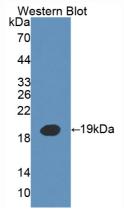

# [IMAGES]

Used in Western Blot, Sample: Recombinant IL3, Mouse

Used in DAB staining on fromalin fixed paraffin- embedded testis tissue