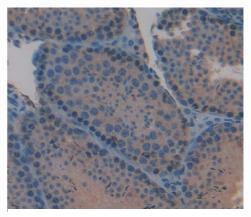

# [IMAGES]

Used in Western Blot, Sample: Recombinant IL3, Mouse

Used in DAB staining on fromalin fixed paraffin- embedded testis tissue