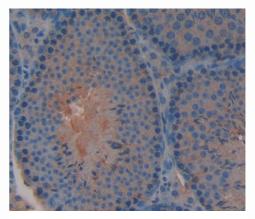

# [<u>IMAGES</u>]

Used in DAB staining on fromalin fixed paraffin- embedded testis tissue

1304 Langham Creek Dr, Suite 226, Houston, TX 77084, USA | 001-888-960-7402 | www.cloud-clone.us | mail@cloud-clone.us Export Processing Zone, Wuhan, Hubei 430056, PRC | 0086-800-880-0687 | www.cloud-clone.com | mail@cloud-clone.com