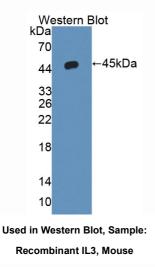

### [QUALITY CONTROL]

**Content:** The quality control contains recombinant IL3 (Asp33~Cys166) disposed in loading buffer.

**Usage:** 10uL per well when 3,3'-Diaminobenzidine(DAB) as the substrate.

5uL per well when used in enhanced chemilumescent (ECL). **Note:** The quality control is specifically manufactured as the positive control. Not used for other purposes.

Loading Buffer: 100mM Tris(pH8.8), 2% SDS, 200mM NaCl, 50% glycerol, BPB 0.01%, NaN $_3$  0.02%.