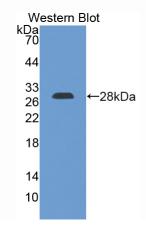

### [ IMAGES ]

Used in Western Blot, Sample: Recombinant GAS6, Rat

Used in DAB staining on fromalin fixed paraffin- embedded stomach tissue