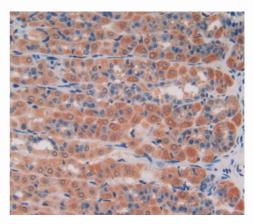

### [ IMAGES ]

Used in Western Blot, Sample: Recombinant GAS6, Rat

Used in DAB staining on fromalin fixed paraffin- embedded stomach tissue

## FOR IN VITRO USE AND RESEARCH USE ONLY NOT FOR USE IN CLINICAL DIAGNOSTIC PROCEDURES

Used in DAB staining on fromalin fixed paraffin- embedded testis tissue

Used in DAB staining on fromalin fixed paraffin- embedded kidney tissue