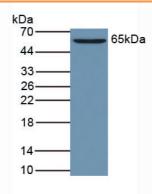

Used in Western Blot, Sample: Rat Testis Tissue Primary Ab: 2µg/mL Rabbit Anti-Rat GAS6 Ab

Second Ab: 1:1000 Dilution of HRP-Linked Guinea pig

Anti-Rabbit Ab (Catalog: SECab05)