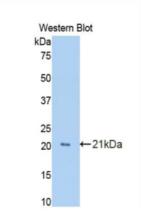

## [ IMAGES ]

Used in Western Blot, Sample: Recombinant GAS6, Rat

Used in DAB staining on fromalin fixed paraffin- embedded kidney tissue