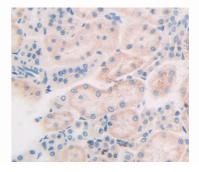

## [ IMAGES ]

Used in Western Blot, Sample: Recombinant GAS6, Rat

Used in DAB staining on fromalin fixed paraffin- embedded kidney tissue