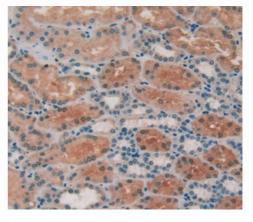

Used in DAB staining on fromalin fixed paraffin- embedded breast cancer tissue

Used in DAB staining on fromalin fixed paraffin- embedded kidney tissue