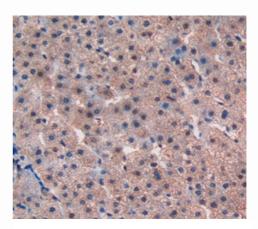

### [ IMAGES ]

Used in Western Blot, Sample: Recombinant ALT, Human

Used in DAB staining on fromalin fixed paraffin- embedded liver tissue