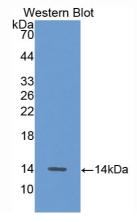

### [ IMAGES ]

Used in Western Blot, Sample: Recombinant ALT, Human

Used in DAB staining on fromalin fixed paraffin- embedded liver tissue