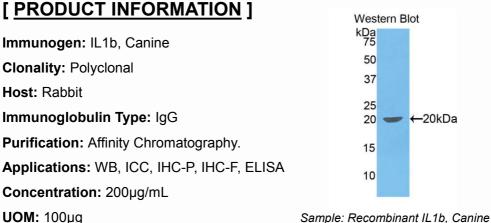

# [ANTIBODY SPECIFITY]

The antibody is a rabbit polyclonal antibody raised against IL1b. It has been selected for its ability to recognize IL1b in immunohistochemical staining and western blotting.

### [APPLICATIONS]

Western blotting: 1:100-400 Immunocytochemistry in formalin fixed cells: 1:100-500 Immunohistochemistry in formalin fixed frozen section: 1:100-500 Immunohistochemistry in paraffin section: 1:50-200 Enzyme-linked Immunosorbent Assay: 1:100-200 Optimal working dilutions must be determined by end user.

## [ QUALITY CONTROL ]

**Content:** The quality control contains recombinant IL1b (Cys103~Thr260) disposed in loading buffer.

Usage: 10uL per well when 3,3'-Diaminobenzidine(DAB) as the substrate.

5uL per well when used in enhanced chemilumescent (ECL). **Note:** The quality control is specifically manufactured as the positive control. Not used for other purposes.