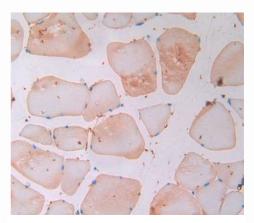

## [<u>IMAGES</u>]

Used in Western Blot, Sample: Recombinant ADP, Rat

Used in DAB staining on fromalin fixed paraffin- embedded skeletal muscle tissue

1304 Langham Creek Dr, Suite 226, Houston, TX 77084, USA | 001-888-960-7402 | www.cloud-clone.us | mail@cloud-clone.us Export Processing Zone, Wuhan, Hubei 430056, PRC | 0086-800-880-0687 | www.cloud-clone.com | mail@cloud-clone.com