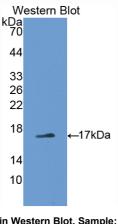

## [<u>IMAGES</u>]

Used in Western Blot, Sample: Recombinant ADP, Rat

Used in DAB staining on fromalin fixed paraffin- embedded skeletal muscle tissue

1304 Langham Creek Dr, Suite 226, Houston, TX 77084, USA | 001-888-960-7402 | www.cloud-clone.us | mail@cloud-clone.us Export Processing Zone, Wuhan, Hubei 430056, PRC | 0086-800-880-0687 | www.cloud-clone.com | mail@cloud-clone.com