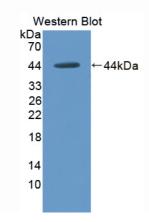

# [ IMAGES ]

Used in Western Blot, Sample: Recombinant HK1, Rat

Used in DAB staining on fromalin fixed paraffin- embedded kidney tissue