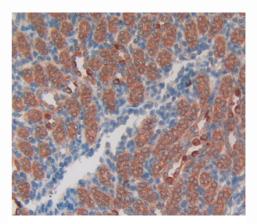

# [ IMAGES ]

Used in Western Blot, Sample: Recombinant HK1, Rat

Used in DAB staining on fromalin fixed paraffin- embedded kidney tissue