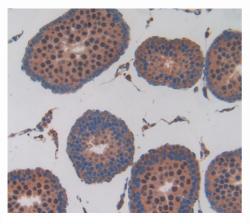

Used in DAB staining on fromalin fixed paraffin- embedded testis tissue

Used in DAB staining on fromalin fixed paraffin- embedded spleen tissue

PAA775Ra02

Polyclonal Antibody to Hexokinase 1 (HK1)
Organism Species: Rattus norvegicus (Rat)