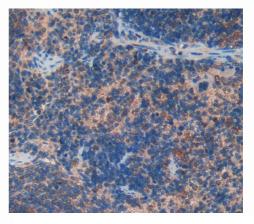

Used in DAB staining on fromalin fixed paraffin- embedded testis tissue

Used in DAB staining on fromalin fixed paraffin- embedded spleen tissue

PAA775Ra02

Polyclonal Antibody to Hexokinase 1 (HK1)
Organism Species: Rattus norvegicus (Rat)

Instruction manual

FOR IN VITRO USE AND RESEARCH USE ONLY
NOT FOR USE IN CLINICAL DIAGNOSTIC PROCEDURES

Used in DAB staining on fromalin fixed paraffin- embedded stomach tissue

Used in DAB staining on fromalin fixed paraffin- embedded spleen tissue