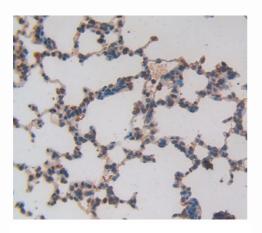

# FOR IN VITRO USE AND RESEARCH USE ONLY NOT FOR USE IN CLINICAL DIAGNOSTIC PROCEDURES

Used in DAB staining on fromalin fixed paraffin- embedded lung tissue

Used in DAB staining on fromalin fixed paraffin- embedded liver tissue

Used in DAB staining on fromalin fixed paraffin- embedded testis tissue

Used in DAB staining on fromalin fixed paraffin- embedded spleen tissue

PAA775Ra02

Polyclonal Antibody to Hexokinase 1 (HK1)
Organism Species: Rattus norvegicus (Rat)