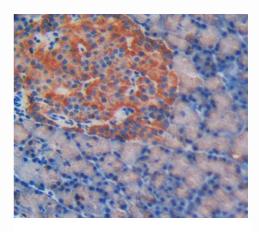

# FOR IN VITRO USE AND RESEARCH USE ONLY NOT FOR USE IN CLINICAL DIAGNOSTIC PROCEDURES

Used in DAB staining on fromalin fixed paraffin- embedded lung tissue

Used in DAB staining on fromalin fixed paraffin- embedded liver tissue