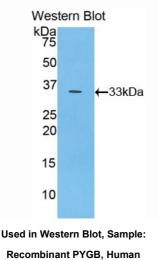

### [APPLICATIONS]

Western blotting: 1:50-400 Immunocytochemistry in formalin fixed cells: 1:50-500 Immunohistochemistry in formalin fixed frozen section: 1:50-500 Immunohistochemistry in paraffin section: 1:10-100 Enzyme-linked Immunosorbent Assay: 1:100-200 Optimal working dilutions must be determined by end user.

#### [QUALITY CONTROL]

**Content:** The quality control contains recombinant PYGB (Pro477~Glu731) disposed in loading buffer.

**Usage:** 10uL per well when 3,3'-Diaminobenzidine(DAB) as the substrate.

5uL per well when used in enhanced chemilumescent (ECL). **Note:** The quality control is specifically manufactured as the positive control. Not used for other purposes.