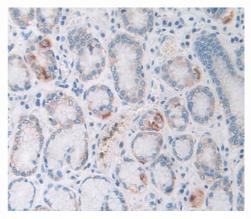

### [<u>IMAGES</u>]

Used in DAB staining on fromalin fixed paraffin- embedded stomach tissue

1304 Langham Creek Dr, Suite 226, Houston, TX 77084, USA | 001-888-960-7402 | www.cloud-clone.us | mail@cloud-clone.us Export Processing Zone, Wuhan, Hubei 430056, PRC | 0086-800-880-0687 | www.cloud-clone.com | mail@cloud-clone.com