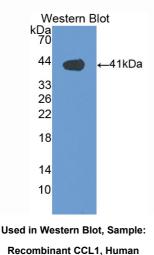

### [QUALITY CONTROL]

**Content:** The quality control contains recombinant CCL1 (Lys24~Lys96) disposed in loading buffer.

**Usage:** 10uL per well when 3,3'-Diaminobenzidine(DAB) as the substrate.

5uL per well when used in enhanced chemilumescent (ECL). **Note:** The quality control is specifically manufactured as the positive control. Not used for other purposes.