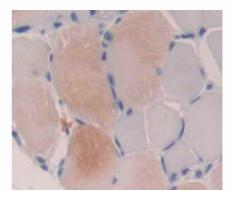

# [<u>IMAGES</u>]

Used in Western Blot, Sample: Recombinant AchE, Mouse

Used in DAB staining on fromalin fixed paraffin- embedded skeletal muscle tissue

1304 Langham Creek Dr, Suite 226, Houston, TX 77084, USA | 001-888-960-7402 | www.cloud-clone.us | mail@cloud-clone.us Export Processing Zone, Wuhan, Hubei 430056, PRC | 0086-800-880-0687 | www.cloud-clone.com | mail@cloud-clone.com