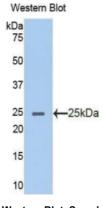

# [<u>IMAGES</u>]

Used in Western Blot, Sample: Recombinant AchE, Mouse

Used in DAB staining on fromalin fixed paraffin- embedded skeletal muscle tissue

1304 Langham Creek Dr, Suite 226, Houston, TX 77084, USA | 001-888-960-7402 | www.cloud-clone.us | mail@cloud-clone.us Export Processing Zone, Wuhan, Hubei 430056, PRC | 0086-800-880-0687 | www.cloud-clone.com | mail@cloud-clone.com