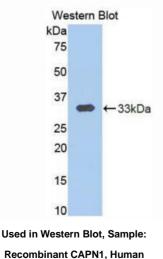

### [ QUALITY CONTROL ]

**Content:** The quality control contains recombinant CAPN1 (Lys426~Val676) disposed in loading buffer.

Usage: 10uL per well when 3,3'-Diaminobenzidine(DAB) as the substrate.

5uL per well when used in enhanced chemilumescent (ECL). **Note:** The quality control is specifically manufactured as the positive control. Not used for other purposes.