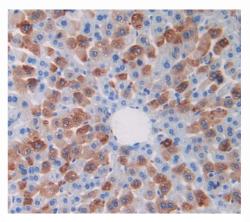

## [STORAGE]

Store at 4°C for frequent use. Stored at -20°C in a manual defrost freezer for one year without detectable loss of activity. Avoid repeated freeze-thaw cycles.

Used in DAB staining on fromalin fixed paraffin- embedded liver tissue