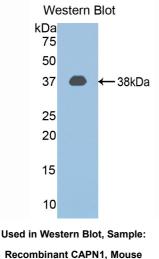

### [QUALITY CONTROL]

**Content:** The quality control contains recombinant CAPN1 (Tyr387~Asp694) disposed in loading buffer.

**Usage:** 10uL per well when 3,3'-Diaminobenzidine(DAB) as the substrate.

5uL per well when used in enhanced chemilumescent (ECL). **Note:** The quality control is specifically manufactured as the positive control. Not used for other purposes.

#### [ IMMUNOGEN INFORMATION ]

**Immunogen:** Recombinant CAPN1 (Tyr387~Asp694) with N-terminal His-Tag expressed in *E.coli*.

Accession No.: RPB964Mu02