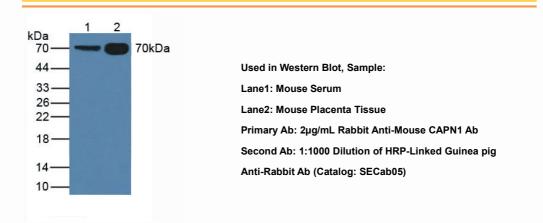

### [ANTIBODY SPECIFITY]

The antibody is a rabbit polyclonal antibody raised against CAPN1. It has been selected for its ability to recognize CAPN1 in immunohistochemical staining and western blotting.

## [APPLICATIONS]

Western blotting: 1:50-400 Immunocytochemistry in formalin fixed cells: 1:50-500 Immunohistochemistry in formalin fixed frozen section: 1:50-500 Immunohistochemistry in paraffin section: 1:10-100 Enzyme-linked Immunosorbent Assay: 1:100-5000 Optimal working dilutions must be determined by end user.