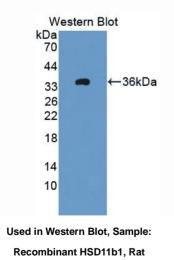

#### [QUALITY CONTROL]

**Content:** The quality control contains recombinant HSD11b1 (Met1~Asn288) disposed in loading buffer.

Usage: 10uL per well when 3,3'-Diaminobenzidine(DAB) as the substrate.

5uL per well when used in enhanced chemilumescent (ECL). **Note:** The quality control is specifically manufactured as the positive control. Not used for other purposes.