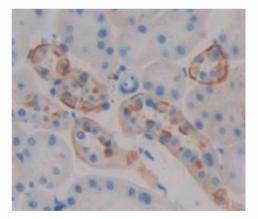

# [ <u>IMAGES</u> ]

Used in DAB staining on fromalin fixed paraffin- embedded kidney tissue

1304 Langham Creek Dr. Saite 226, Houston, TX 77084, USA | 001-888-960-7402 | www.cloud-cloue.us | mail@cloud-clone.as Export Processing Zone, Wuhan, Hubei 430056, PRC | 0086-008-880-0687 | www.cloud-clone.com | mail@cloud-clone.com