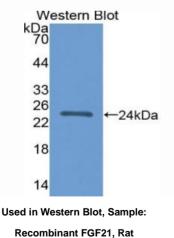

# [ <u>STORAGE</u> ]

Store at 4°C for frequent use. Stored at -20°C to -80°C in a manual defrost freezer for one year without detectable loss of activity. Avoid repeated freeze-thaw cycles.

Used in DAB staining on fromalin fixed paraffin- embedded pancreas tissue