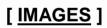

### [ QUALITY CONTROL ]

**Content:** The quality control contains recombinant FGF21 (Gly25~Ser208) disposed in loading buffer.

Usage: 10uL per well when 3,3'-Diaminobenzidine(DAB) as the substrate.

5uL per well when used in enhanced chemilumescent (ECL). **Note:** The quality control is specifically manufactured as the positive control. Not used for other purposes.

**Loading Buffer:** 100mM Tris(pH8.8), 2% SDS, 200mM NaCl, 50% glycerol, BPB 0.01%, NaN<sub>3</sub> 0.02%.