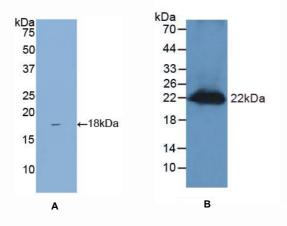

#### Figure 1. Western Blot

- A. Sample: Recombinant REG3g, Mouse
- **B. Mouse Testis Tissue**

Primary Ab: 2µg/mL Rabbit Anti-Mouse REG3g Ab Second Ab: 1:2000 Dilution of HRP-Linked Guinea pig Anti-Rabbit Ab (Catalog: SAA544Rb59)