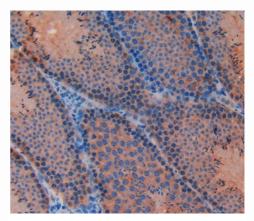

## [ <u>IMAGES</u> ]

Used in DAB staining on fromalin fixed paraffin- embedded testis tissue

1304 Langham Creek Dr, Suite 226, Houston, TX 77084, USA | 001-888-960-7402 | www.cloud-clone.us | mail@cloud-clone.us Export Processing Zone, Wuhan, Hubei 430056, PRC | 0086-800-880-0687 | www.cloud-clone.com | mail@cloud-clone.com