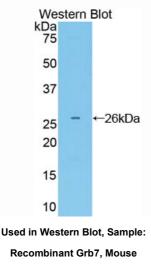

## [ QUALITY CONTROL ]

**Content:** The quality control contains recombinant Grb7 (Met298~Glu489) disposed in loading buffer.

**Usage:** 10uL per well when 3,3'-Diaminobenzidine(DAB) as the substrate.

5uL per well when used in enhanced chemilumescent (ECL). **Note:** The quality control is specifically manufactured as the positive control. Not used for other purposes.

Loading Buffer: 100mM Tris(pH8.8), 2% SDS, 200mM NaCl, 50% glycerol, BPB 0.01%, NaN<sub>3</sub> 0.02%.