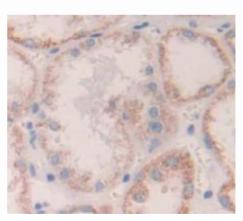

# [ <u>IMAGES</u> ]

Used in DAB staining on fromalin fixed paraffin- embedded kidney tissue

Used in Western Blot, Sample: Recombinant DSTN, Human

1304 Langham Creek Dr. Soite 226, Huuston, TX 77084, USA | 001-888-960-7402 | www.cloud-cloue.us | mail/a cloud-clone.as Export Processing Zone, Wuhan, Hubei 430056, PRC | 0086-000-880-0687 | www.cloud-clone.com | mail/a cloud-clone.com