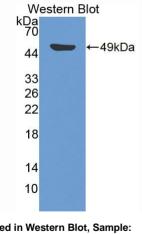

# [ <u>IMAGES</u> ]

Used in DAB staining on fromalin fixed paraffin- embedded kidney tissue

Used in Western Blot, Sample: Recombinant DSTN, Human

1304 Langham Creek Dr. Soite 226, Huuston, TX 77084, USA | 001-888-960-7402 | www.cloud-cloue.us | mail/a cloud-clone.as Export Processing Zone, Wuhan, Hubei 430056, PRC | 0086-000-880-0687 | www.cloud-clone.com | mail/a cloud-clone.com