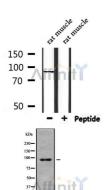

25

Western blot analysis of extracts from rat muscle, using DLG3 Ab.

Western blot analysis of DLG3 using HuvEc whole cell lysates

<code>IMPORTANT:</code> For western blot, incubate membrane with diluted primary Ab in 5% w/v milk , 1X TBS, 0.1% Tween020 at  $4^{\circ}$ C with gentle shaking, overnight.