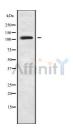

Western blot analysis of ZNF280D using COLO205 whole cell

lysates

<code>IMPORTANT:</code> For western blot, incubate membrane with diluted primary Ab in 5% w/v milk , 1X TBS, 0.1% Tween@20 at 4°C with gentle shaking, overnight.