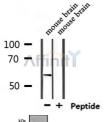

°C.Stable for 12 months from date of receipt.

Western blot analysis of extracts from mouse brain, using USP17L Ab.

Western blot analysis USP17L using HuvEc whole cell lysates

<code>IMPORTANT:</code> For western blot, incubate membrane with diluted primary Ab in 5% w/v milk , 1X TBS, 0.1% Tween020 at  $4^{\circ}$ C with gentle shaking, overnight.