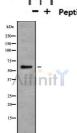

°C.Stable for 12 months from date of receipt.

Western blot analysis of extracts from mouse brain, using USP17L Ab.

Western blot analysis USP17L using HuvEc whole cell lysates

<code>IMPORTANT:</code> For western blot, incubate membrane with diluted primary Ab in 5% w/v milk , 1X TBS, 0.1% Tween020 at  $4^{\circ}$ C with gentle shaking, overnight.