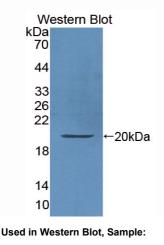

### [QUALITY CONTROL]

**Content:** The quality control contains recombinant IL10 (Ser19~Asn178) disposed in loading buffer.

**Usage:** 10uL per well when 3,3'-Diaminobenzidine(DAB) as the substrate.

5uL per well when used in enhanced chemilumescent (ECL). **Note:** The quality control is specifically manufactured as the positive control. Not used for other purposes.

Loading Buffer: 100mM Tris(pH8.8), 2% SDS, 200mM NaCl, 50% glycerol, BPB 0.01%, NaN $_3$  0.02%.

# [<u>IMAGES</u>]

Recombinant IL10, Human

Used in DAB staining on fromalin fixed paraffin- embedded pancreas tissue

1304 Langham Creek Dr, Suite 226, Houston, TX 77084, USA | 001-888-960-7402 | www.cloud-clone.us | mail@cloud-clone.us Export Processing Zone, Wuhan, Hubei 430056, PRC | 0086-800-880-0687 | www.cloud-clone.com | mail@cloud-clone.com