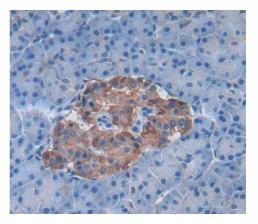

# [<u>IMAGES</u>]

Recombinant IL10, Human

Used in DAB staining on fromalin fixed paraffin- embedded pancreas tissue

1304 Langham Creek Dr, Suite 226, Houston, TX 77084, USA | 001-888-960-7402 | www.cloud-clone.us | mail@cloud-clone.us Export Processing Zone, Wuhan, Hubei 430056, PRC | 0086-800-880-0687 | www.cloud-clone.com | mail@cloud-clone.com