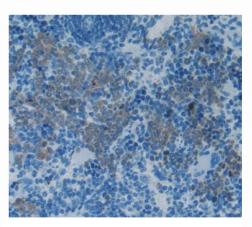

## [ <u>IMAGES</u> ]

Used in DAB staining on fromalin fixed paraffin- embedded spleen tissue

Used in Western Blot, Sample: Recombinant IL2, Rat

1304 Langham Creek Dr. Soire 226, Houston, TX 77084, USA | 001-888-960-7402 | www.cloud-cloue.ox | mail@cloud-clone.ox Export Processing Zone, Wuhan, Hubei 430056, PRC | 0086-000-880-0687 | www.cloud-clone.com | mail@cloud-clone.com