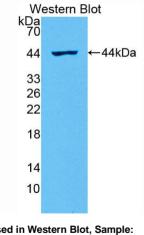

## [ <u>IMAGES</u> ]

Used in DAB staining on fromalin fixed paraffin- embedded spleen tissue

Used in Western Blot, Sample: Recombinant IL2, Rat

1304 Langham Creek Dr. Soire 226, Houston, TX 77084, USA | 001-888-960-7402 | www.cloud-cloue.ox | mail@cloud-clone.ox Export Processing Zone, Wuhan, Hubei 430056, PRC | 0086-000-880-0687 | www.cloud-clone.com | mail@cloud-clone.com