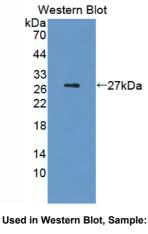

### [QUALITY CONTROL]

**Content:** The quality control contains recombinant IL6 (Phe25~Thr211) disposed in loading buffer.

**Usage:** 10uL per well when 3,3'-Diaminobenzidine(DAB) as the substrate.

5uL per well when used in enhanced chemilumescent (ECL). **Note:** The quality control is specifically manufactured as the positive control. Not used for other purposes.

# [IMAGES]

Recombinant IL6, Rat

1304 Langham Creek Dr, Suite 226, Houston, TX 77084, USA | 001-888-960-7402 | www.cloud-clone.us | mail@cloud-clone.us Export Processing Zone, Wuhan, Hubei 430056, PRC | 0086-800-880-0687 | www.cloud-clone.com | mail@cloud-clone.com