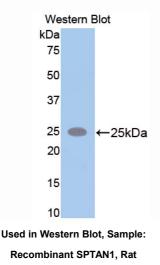

#### [ IMMUNOGEN INFORMATION ]

**Immunogen:** Recombinant SPTAN1 (Asn2071~Gly2269) with N-terminal His-Tag expressed in *E.coli*.

Accession No.: RPA292Ra03

### [QUALITY CONTROL]

**Content:** The quality control contains recombinant SPTAN1 (Asn2071~Gly2269) disposed in loading buffer.

**Usage:** 10uL per well when 3,3'-Diaminobenzidine(DAB) as the substrate.