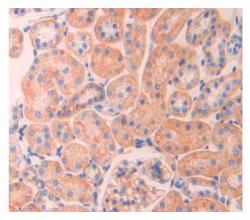

# [<u>IMAGES</u>]

Used in DAB staining on fromalin fixed paraffin- embedded kidney tissue

1304 Langham Creek Dr, Suite 226, Houston, TX 77084, USA | 001-888-960-7402 | www.cloud-clone.us | mail@cloud-clone.us Export Processing Zone, Wuhan, Hubei 430056, PRC | 0086-800-880-0687 | www.cloud-clone.com | mail@cloud-clone.com