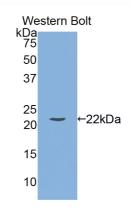

## [QUALITY CONTROL]

**Content:** The quality control contains recombinant IL1b (Val118~Ser269) disposed in loading buffer.

**Usage:** 10uL per well when 3,3'-Diaminobenzidine(DAB) as the substrate. 5uL per well when used in enhanced chemilumescent (ECL).

# [ IMAGES ]

Used in Western Blot, Sample:
Recombinant IL1b, Mouse

Used in DAB staining on fromalin fixed paraffin- embedded liver tissue