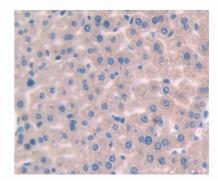

# [ IMAGES ]

Used in Western Blot, Sample:
Recombinant IL1b, Mouse

Used in DAB staining on fromalin fixed paraffin- embedded liver tissue