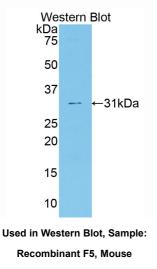

### [QUALITY CONTROL]

**Content:** The quality control contains recombinant F5 (Pro364~Cys611) disposed in loading buffer.

**Usage:** 10uL per well when 3,3'-Diaminobenzidine(DAB) as the substrate.

5uL per well when used in enhanced chemilumescent (ECL). **Note:** The quality control is specifically manufactured as the positive control. Not used for other purposes.

Loading Buffer: 100mM Tris(pH8.8), 2% SDS, 200mM NaCl, 50% glycerol, BPB 0.01%, NaN $_3$  0.02%.