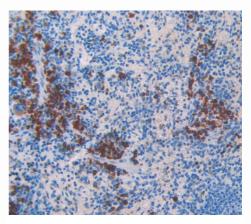

## [<u>IMAGES</u>]

Used in DAB staining on fromalin fixed paraffin- embedded spleen tissue

1304 Langham Creek Dr, Suite 226, Houston, TX 77084, USA | 001-888-960-7402 | www.cloud-clone.us | mail@cloud-clone.us Export Processing Zone, Wuhan, Hubei 430056, PRC | 0086-800-880-0687 | www.cloud-clone.com | mail@cloud-clone.com