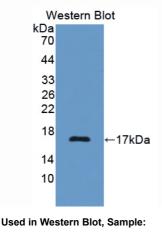

## [ QUALITY CONTROL ]

**Content:** The quality control contains recombinant C7 (Glu1~Ser144) disposed in loading buffer.

**Usage:** 10uL per well when 3,3'-Diaminobenzidine(DAB) as the substrate.

5uL per well when used in enhanced chemilumescent (ECL). **Note:** The quality control is specifically manufactured as the positive control. Not used for other purposes.

Loading Buffer: 100mM Tris(pH8.8), 2% SDS, 200mM NaCl, 50% glycerol, BPB 0.01%, NaN<sub>3</sub> 0.02%.

## [ <u>IMAGES</u> ]

Recombinant C7, Rat

Used in DAB staining on fromalin fixed paraffin- embedded intestine tissue

1304 Langham Creek Dr, Suite 226, Houston, TX 77084, USA | 001-888-960-7402 | www.cloud-clone.us | mail@cloud-clone.us Export Processing Zone, Wuhan, Hubei 430056, PRC | 0086-800-880-0687 | www.cloud-clone.com | mail@cloud-clone.com