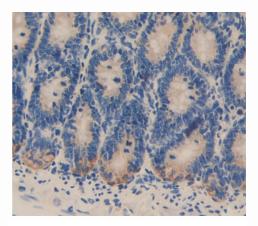

## [ <u>IMAGES</u> ]

Recombinant C7, Rat

Used in DAB staining on fromalin fixed paraffin- embedded intestine tissue

1304 Langham Creek Dr, Suite 226, Houston, TX 77084, USA | 001-888-960-7402 | www.cloud-clone.us | mail@cloud-clone.us Export Processing Zone, Wuhan, Hubei 430056, PRC | 0086-800-880-0687 | www.cloud-clone.com | mail@cloud-clone.com