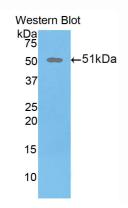

# [ IMAGES ]

Used in Western Blot, Sample: Recombinant DKK1, Rat

Used in DAB staining on fromalin fixed paraffin- embedded brain tissue