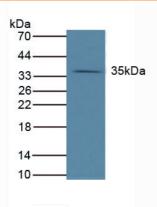

Used in Western Blot, Sample: Porcine Brain Tissue

Primary Ab: 2µg/mL Rabbit Anti-Rat DKK1 Ab

Second Ab: 1:1000 Dilution of HRP-Linked Guinea pig

Anti-Rabbit Ab (Catalog: SECab05)