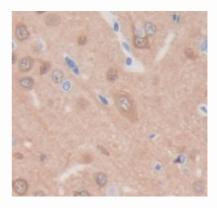

# [ IMAGES ]

Used in Western Blot, Sample: Recombinant DKK1, Rat

Used in DAB staining on fromalin fixed paraffin- embedded brain tissue