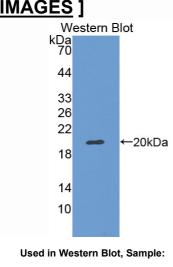

### [QUALITY CONTROL]

**Content:** The quality control contains recombinant NOS2 (Met530~Lys693) disposed in loading buffer.

**Usage:** 10uL per well when 3,3'-Diaminobenzidine(DAB) as the substrate.

5uL per well when used in enhanced chemilumescent (ECL). **Note:** The quality control is specifically manufactured as the positive control. Not used for other purposes.

### [IMAGES]