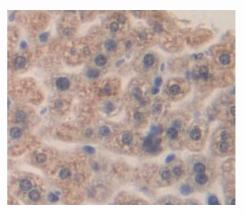

# [<u>IMAGES</u>]

Used in Western Blot, Sample: Recombinant a2M, Mouse

Used in DAB staining on fromalin fixed paraffin- embedded liver tissue

1304 Langham Creek Dr, Suite 226, Houston, TX 77084, USA | 001-888-960-7402 | www.cloud-clone.us | mail@cloud-clone.us Export Processing Zone, Wuhan, Hubei 430056, PRC | 0086-800-880-0687 | www.cloud-clone.com | mail@cloud-clone.com