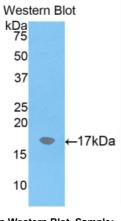

# [<u>IMAGES</u>]

Used in Western Blot, Sample: Recombinant a2M, Mouse

Used in DAB staining on fromalin fixed paraffin- embedded liver tissue

1304 Langham Creek Dr, Suite 226, Houston, TX 77084, USA | 001-888-960-7402 | www.cloud-clone.us | mail@cloud-clone.us Export Processing Zone, Wuhan, Hubei 430056, PRC | 0086-800-880-0687 | www.cloud-clone.com | mail@cloud-clone.com