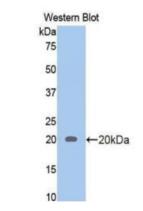

# [ IMAGES ]

Used in Western Blot, Sample:

Recombinant AR. Rat

Used in DAB staining on fromalin fixed paraffin- embedded kidney tissue