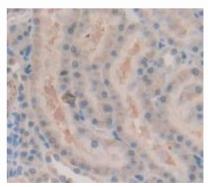

# [ IMAGES ]

Used in Western Blot, Sample:

Recombinant AR. Rat

Used in DAB staining on fromalin fixed paraffin- embedded kidney tissue