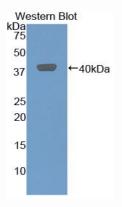

# [ IMAGES ]

Used in Western Blot, Sample: Recombinant GROb, Rat

Used in DAB staining on fromalin fixed paraffin- embedded lung tissue