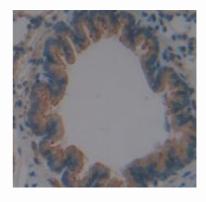

# [ IMAGES ]

Used in Western Blot, Sample: Recombinant GROb, Rat

Used in DAB staining on fromalin fixed paraffin- embedded lung tissue