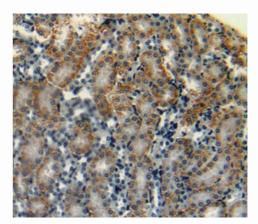

# [<u>IMAGES</u>]

Used in DAB staining on fromalin fixed paraffin- embedded kidney tissue

Designed by Cloud-Clone Corp., Assembled by Uscn Life Science Inc. ISO9001:2008; ISO13485:2003 11271 Richmond Avenue Suite H104. Houston, TX 77082, USA | Tol free: 001-888-960-7402 | Fax: 001-832-538-0088 | Http://www.cloud-clone.us | E-mail: mail@cloud-clone.us Export Processing Zone Building F. Wuhan. Hubei 430056, PRC | Tol free: 0086-800-880-0687 | Fax: 0086-27-8425-9551 | Http://www.uscnk.com | E-mail: mail@uscnk.com