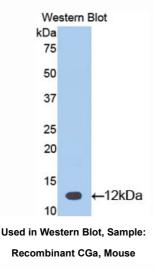

## [QUALITY CONTROL]

**Content:** The quality control contains recombinant CGa (Leu25~Ser120) disposed in loading buffer.

**Usage:** 10uL per well when 3,3'-Diaminobenzidine(DAB) as the substrate.

5uL per well when used in enhanced chemilumescent (ECL). **Note:** The quality control is specifically manufactured as the positive control. Not used for other purposes.

Loading Buffer: 100mM Tris(pH8.8), 2% SDS, 200mM NaCl, 50% glycerol, BPB 0.01%, NaN<sub>3</sub> 0.02%.