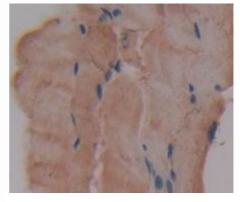

## [<u>IMAGES</u>]

Used in DAB staining on fromalin fixed paraffin- embedded skeletal muscle tissue

Used in Western Blot, Sample: Recombinant MSTN, Mouse

1304 Langham Creek Dr, Suite 226, Houston, TX 77084, USA | 001-888-960-7402 | www.cloud-clone.us | mail@cloud-clone.as Export Processing Zone, Wuhan, Hubei 430056, PRC | 0086-800-880-0687 | www.cloud-clone.com | mail@cloud-clone.com