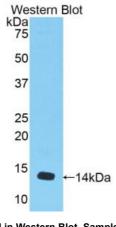

## [<u>IMAGES</u>]

Used in DAB staining on fromalin fixed paraffin- embedded skeletal muscle tissue

Used in Western Blot, Sample: Recombinant MSTN, Mouse

1304 Langham Creek Dr, Suite 226, Houston, TX 77084, USA | 001-888-960-7402 | www.cloud-clone.us | mail@cloud-clone.as Export Processing Zone, Wuhan, Hubei 430056, PRC | 0086-800-880-0687 | www.cloud-clone.com | mail@cloud-clone.com