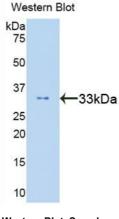

## [<u>IMAGES</u>]

Used in Western Blot, Sample: Recombinant STAT6, Human

Used in DAB staining on fromalin fixed paraffin- embedded kidney tissue

1304 Langham Creek Dr, Suite 226, Hunston, TX 77084, USA | 001-888-960-7402 | www.cloud-clone.us | mail@cloud-clone.as Export Processing Zone, Wuhan, Hubei 430056, PRC | 0086-900-880-0687 | www.cloud-clone.com | mail@cloud-clone.com