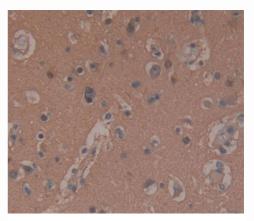

# [ <u>IMAGES</u> ]

Recombinant SNAP25, Human

Used in DAB staining on fromalin fixed paraffin- embedded brain tissue

1304 Langham Creek Dr, Suite 226, Houston, TX 77084, USA | 001-888-960-7402 | www.cloud-clone.us | mail@cloud-clone.us Export Processing Zone, Wuhan, Hubei 430056, PRC | 0086-800-880-0687 | www.cloud-clone.com | mail@cloud-clone.com