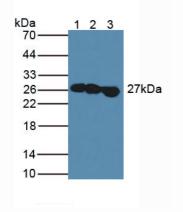

C Cloud-Clone Corp.

Used in Western Blot, Sample: Lane1: Mouse Spinal Marrow Tissue Lane2: Mouse Cerebellum Tissue Lane3: Porcine Brain Tissue Primary Ab: 1µg/mL Rabbit Anti-Human SNAP25 Ab Second Ab: 1:1000 Dilution of HRP-Linked Guinea pig Anti-Rabbit Ab (Catalog: SECab05)