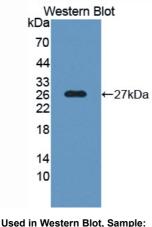

C Cloud-Clone Corp.

Used in Western Blot, Sample: Lane1: Mouse Spinal Marrow Tissue Lane2: Mouse Cerebellum Tissue Lane3: Porcine Brain Tissue Primary Ab: 1µg/mL Rabbit Anti-Human SNAP25 Ab Second Ab: 1:1000 Dilution of HRP-Linked Guinea pig Anti-Rabbit Ab (Catalog: SECab05)