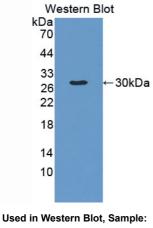

### [QUALITY CONTROL]

**Content:** The quality control contains recombinant TAP2 (Arg467~Ala703) disposed in loading buffer.

**Usage:** 10uL per well when 3,3'-Diaminobenzidine(DAB) as the substrate.

5uL per well when used in enhanced chemilumescent (ECL). **Note:** The quality control is specifically manufactured as the positive control. Not used for other purposes.

# [<u>IMAGES</u>]

Used in DAB staining on fromalin fixed paraffin- embedded lung tissue

Recombinant TAP2, Rat

1304 Langham Creek Dr, Suite 226, Houston, TX 77084, USA | 001-888-960-7402 | www.cloud-clone.us | mail@cloud-clone.us Export Processing Zone, Wuhan, Hubei 430056, PRC | 0186-800-880-0687 | www.cloud-clone.com | mail@cloud-clone.com