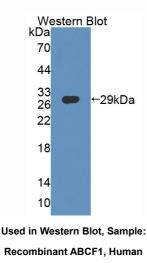

### [QUALITY CONTROL]

**Content:** The quality control contains recombinant ABCF1 (Leu625~Glu845) disposed in loading buffer.

**Usage:** 10uL per well when 3,3'-Diaminobenzidine(DAB) as the substrate.

5uL per well when used in enhanced chemilumescent (ECL). **Note:** The quality control is specifically manufactured as the positive control. Not used for other purposes.

**Loading Buffer:** 100mM Tris(pH8.8), 2% SDS, 200mM NaCl, 50% glycerol, BPB 0.01%, NaN<sub>3</sub> 0.02%.