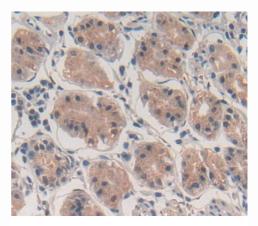

# [<u>IMAGES</u>]

Used in DAB staining on fromalin fixed paraffin- embedded stomach tissue

1304 Langham Creek Dr, Suite 226, Houston, TX 77084, USA | 001-888-960-7402 | www.cloud-clone.us | mail@cloud-clone.us Export Processing Zone, Wuhan, Hubei 430056, PRC | 0086-800-880-0687 | www.cloud-clone.com | mail@cloud-clone.com