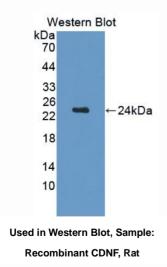

## [QUALITY CONTROL]

**Content:** The quality control contains recombinant CDNF (Asn20~Pro183) disposed in loading buffer.

Usage: 10uL per well when 3,3'-Diaminobenzidine(DAB) as the substrate.

5uL per well when used in enhanced chemilumescent (ECL). **Note:** The quality control is specifically manufactured as the positive control. Not used for other purposes.

**Loading Buffer:** 100mM Tris(pH8.8), 2% SDS, 200mM NaCl, 50% glycerol, BPB 0.01%, NaN<sub>3</sub> 0.02%.