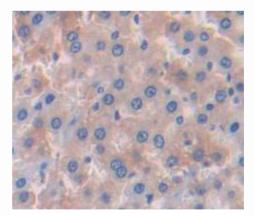

# [ <u>IMAGES</u> ]

Used in DAB staining on fromalin fixed paraffin- embedded liver tissue