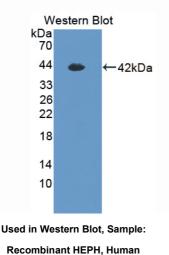

### [ IMMUNOGEN INFORMATION ]

**Immunogen:** Recombinant HEPH (Ala24~Cys366) with two N-terminal Tags, His-tag and T7-tag expressed in *E.coli*.

Accession No.: RPH918Hu01

## [QUALITY CONTROL]

**Content:** The quality control contains recombinant HEPH (Ala24~Cys366) disposed in loading buffer.

**Usage:** 10uL per well when 3,3'-Diaminobenzidine(DAB) as the substrate.

5uL per well when used in enhanced chemilumescent (ECL). **Note:** The quality control is specifically manufactured as the positive control. Not used for other purposes.