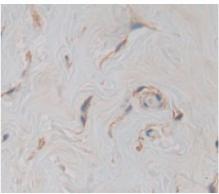

# [ <u>IMAGES</u> ]

Used in DAB staining on fromalin fixed paraffin- embedded tissue

1304 Langham Creek Dr, Suite 226, Houston, TX 77084, USA | 001-888-960-7402 | www.cloud-clone.us | mail@cloud-clone.us Export Processing Zone, Wuhan, Hubei 430056, PRC | 0086-800-880-0687 | www.cloud-clone.com | mail@cloud-clone.com